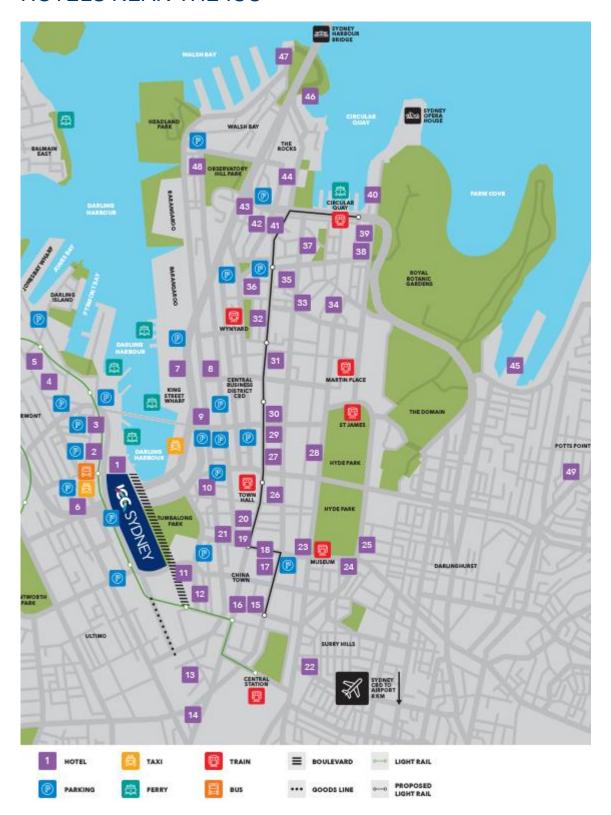

# HOTELS NEAR THE ICC

- Sofitel Sydney
   Darling Harbour
- Novotel Sydney on Darling Harbour
- ibis Sydney Darling Harbour
- The Darling Hotel and Spa
- Astral Towers & Residences
- Oaks Goldsbrough Apartments
- Adina Apartment Hotel Sydney, Darling Harbour
- Metro Apartments on Darling Harbour
- Hyatt RegencySydney
- Park Royal Darling
   Harbour Sydney
- Novotel SydneyDarling Square
- Holiday Inn Darling
   Harbour
- Novotel SydneyCentral
- 14. Mecure Sydney
- Metro Hotel Sydney
   Central

- 16. Meriton Suites
  Campbell Street
- 17. Rydges World Square
- Meriton Suites World
   Tower
- Meriton Suites Kent Street
- 20. Frasers Suites
  Sydney
- Radisson Hotel and Suites Sydney
- 22. Rydges Sydney
  Central
- 23. Hyde Park Inn
- 24. Song Hotel, Sydney
- 25. Pullman Sydney
  Hyde Park
- 26. Meriton Suites Pitt Street
- 27. Hilton Sydney
- 28. Sheraton On The Park
- 29. QT Sydney
- 30. Swissotel Sydney
- 31. The Westin Sydney
- 32. The Menzies
- 33. Radisson Blu PlazaHotel Sydney

- 34. Sofitel Sydney
  Wentworth
- 35. Establishment Hotel Sydney
- 36. Amora Hotel Jamison Sydney
- 37. Sydney Harbour Marriott at Circular Quay
- 38. InterContinental Sydney
- 39. Sir Stamford atCircular Quay Hotel
- 40. Pullman Quay Grand Sydney
- 41. Four Seasons Hotel
- 42. Quay West Suites
  Sydney
- 43. Shangri-La Hotel
- 44. The Harbour Rocks
  Hotel
- 45. Ovolo Woolloomooloo
- 46. Park Hyatt Sydney
- 47. Pier One Sydney Harbour
- 48. The Langham Sydney
- 49. Quest Potts Point