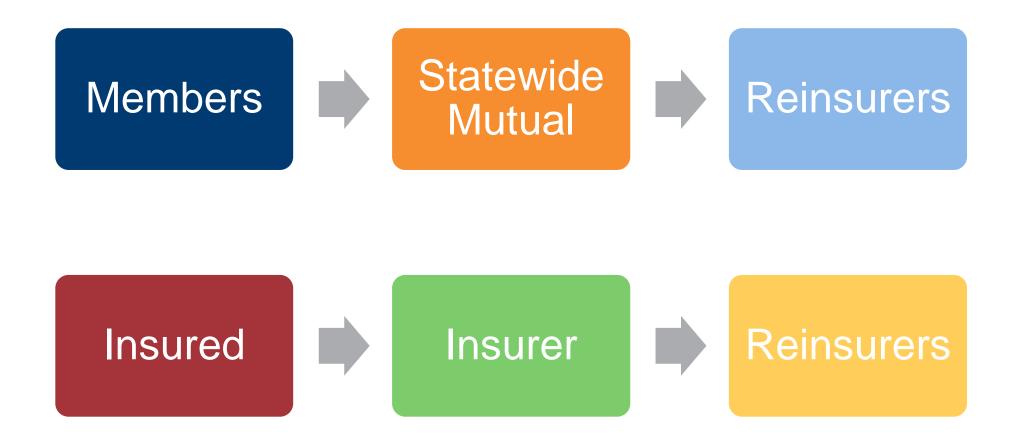

#### INSURANCE VS REINSURANCE

#### MUTUAL SCHEMES AND REINSURANCE

Liability

Motor

Councillors & Officers

Crime & Cyber