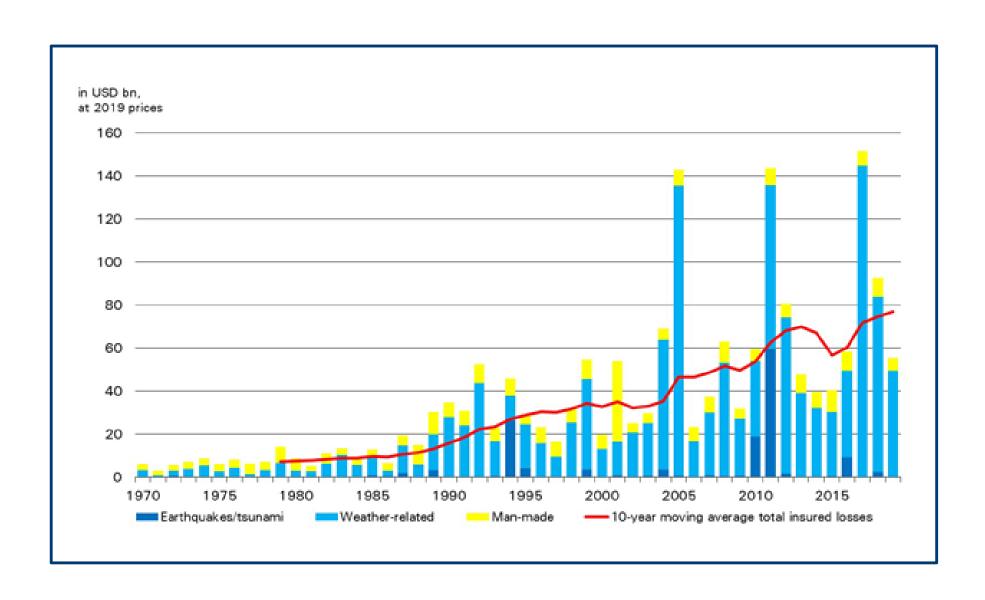

#### TABLE OF CONTENTS



- Market Update
- What is Statewide Mutual?
- Insurance vs Reinsurance
- Statewide Property
- Statewide Liability
- Local Government High Risk Issues
- Quality Information

# MARKET UPDATE



#### MARKET CYCLES



- Potential rate reductions year-on-year
- Placement is relatively straightforward
- Coverage is broad
- Brokers set the pace
- Underwriters are keen



- More paid for the same or get even less coverage or limit
- Placement co-ordination becomes more important
- Coverage narrows, especially for problem perils
- Underwriters are busy justifying their positions and assessing their portfolios
- Underwriters set the pace

#### **CLAIMS COSTS MARKET**





#### **COVID IMPACT**



- Lloyds Losses
  - event cancellation (41%)
  - property classes (25%)
  - casualty (18%)
  - credit lines (10%)
  - marine (4%) and
  - specialty (3%)
- Lloyd's estimated it could pay out up to \$9 billion in pandemic related claims, with 58% of losses coming from the US.





#### **CURRENT MARKET Q2**





#### **CURRENT MARKET Q2 – BY LINE**





## WHAT IS STATEWIDE MUTUAL?



#### WHAT IS STATEWIDE MUTUAL?





#### **BENEFITS OF MUTUALS**





Accumulate Surplus



Profits Back To Members



**Industry Focus** 



**Bulk Purchasing** 



Look To Pay Claims

## **INSURANCE VS REINSURANCE**



#### INSURANCE VS REINSURANCE





#### MUTUAL SCHEMES AND REINSURANCE









Liability



Motor



Councillors & Officers



Crime & Cyber

#### **INSURANCE PLACEM