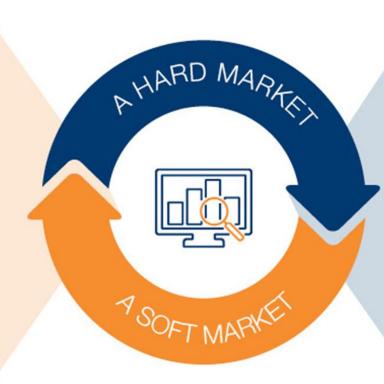

#### MARKET CYCLES

- Potential rate reductions year-on-year
- Placement is relatively straightforward
- Coverage is broad
- Brokers set the pace
- Underwriters are keen

- More paid for the same or get even less coverage or limit
- Placement co-ordination becomes more important
- Coverage narrows, especially for problem perils
- Underwriters are busy justifying their positions and assessing their portfolios
- Underwriters set the pace