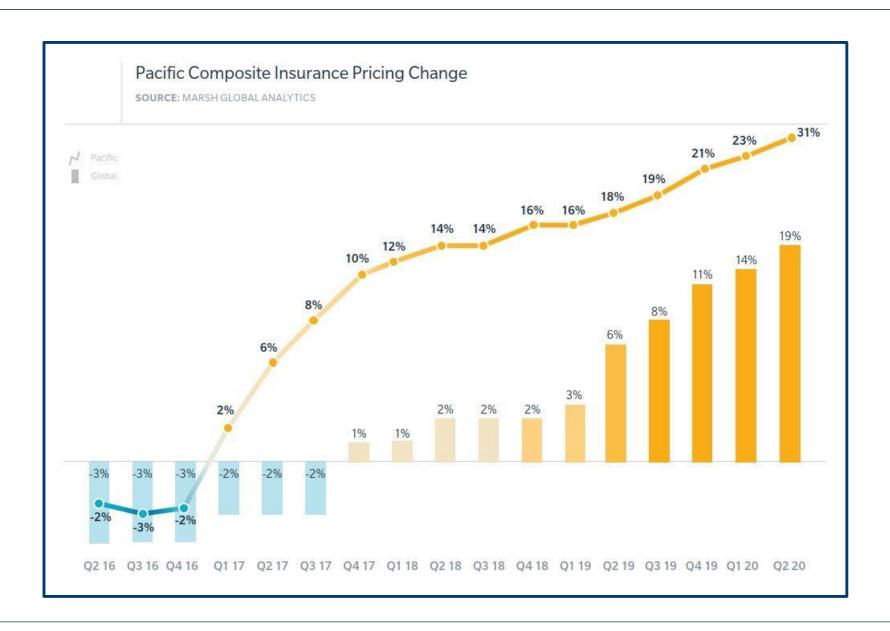

CLES



- Potential rate reductions year-on-year
- Placement is relatively straightforward
- Coverage is broad
- Brokers set the pace
- Underwriters are keen



- More paid for the same or get even less coverage or limit
- Placement co-ordination becomes more important
- Coverage narrows, especially for problem perils
- Underwriters are busy justifying their positions and assessing their portfolios
- Underwriters set the pace

#### **CLAIMS COSTS MARKET**





#### **COVID IMPACT**



- Lloyds Losses
  - event cancellation (41%)
  - property classes (25%)
  - casualty (18%)
  - credit lines (10%)
  - marine (4%) and
  - specialty (3%)
- Lloyd's estimated it could pay out up to \$9 billion in pandemic related claims, with 58% of losses coming from the US.





#### **CURRENT MARKET Q2**





#### **CURRENT MARKET Q2 – BY LINE**





## WHAT IS STATEWIDE MUTUAL?



#### WHAT IS STATEWIDE MUTUAL?





#### **BENEFITS OF MUTUALS**





Accumulate Surplus



Profits Back To Members



**Industry Focus** 



**Bulk Purchasing** 



Look To Pay Claims

## **INSURANCE VS REINSURANCE**



#### INSURANCE VS REINSURANCE





#### MUTUAL SCHEMES AND REINSURANCE









Liability



Motor



Councillors & Officers



Crime & Cyber

#### **INSURANCE PLACEMENTS**





Personal Accident



**Corporate Travel** 



**Environmental Impairment** 



Marine Hull



**Artworks** 



All Other

# STATEWIDE MUTUAL PROPERTY

#### **PROPERTY**





#### SURPLUS FUNDS



Members Contributions Reinsurance, claims, management Surplus returned to members

#### CLAIMS COSTS STATEWIDE MUTUAL





#### *