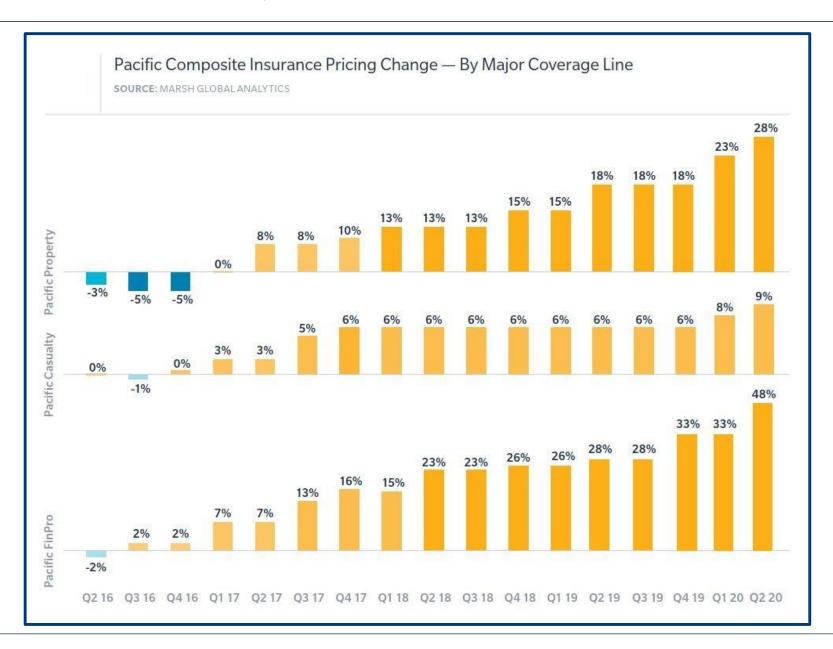

n-year
- Placement is relatively straightforward
- Coverage is broad
- Brokers set the pace
- Underwriters are keen



- More paid for the same or get even less coverage or limit
- Placement co-ordination becomes more important
- Coverage narrows, especially for problem perils
- Underwriters are busy justifying their positions and assessing their portfolios
- Underwriters set the pace

#### **CLAIMS COSTS MARKET**





#### **COVID IMPACT**



- Lloyds Losses
  - event cancellation (41%)
  - property classes (25%)
  - casualty (18%)
  - credit lines (10%)
  - marine (4%) and
  - specialty (3%)
- Lloyd's estimated it could pay out up to \$9 billion in pandemic related claims, with 58% of losses coming from the US.





#### **CURRENT MARKET Q2**





#### **CURRENT MARKET Q2 – BY LINE**





## WHAT IS STATEWIDE MUTUAL?



#### WHAT IS STATEWIDE MUTUAL?





#### **BENEFITS OF MUTUALS**





Accumulate Surplus



Profits Back To Members



**Industry Focus** 



**Bulk Purchasing** 



Look To Pay Claims

## **INSURANCE VS REINSURANCE**



#### INSURANCE VS REINSURANCE





#### MUTUAL SCHEMES AND REINSURANCE









Liability



Motor



Councillors & Officers



Crime & Cyber

#### **INSURANCE PLACEMENTS**





Personal Accident



**Corporate Travel** 



**Environmental Impairment** 



Marine Hull



**Artworks** 



All Other

# STATEWIDE MUTUAL PROPERTY

#### **PROPERTY**





#### SURPLUS FUNDS



Members Contributions Reinsurance, claims, management Surplus returned to members

#### CLAIMS COSTS STATEWIDE MUTUAL





#### **PROPERTY RENEWAL 2020**





# STATEWIDE