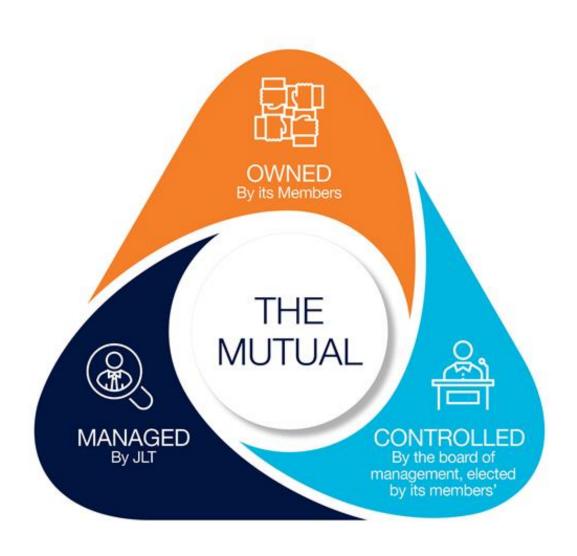

- Brokers set the pace
- Underwriters are keen



- More paid for the same or get even less coverage or limit
- Placement co-ordination becomes more important
- Coverage narrows, especially for problem perils
- Underwriters are busy justifying their positions and assessing their portfolios
- Underwriters set the pace

#### **CLAIMS COSTS MARKET**





#### **COVID IMPACT**



- Lloyds Losses
  - event cancellation (41%)
  - property classes (25%)
  - casualty (18%)
  - credit lines (10%)
  - marine (4%) and
  - specialty (3%)
- Lloyd's estimated it could pay out up to \$9 billion in pandemic related claims, with 58% of losses coming from the US.





#### **CURRENT MARKET Q2**





#### **CURRENT MARKET Q2 – BY LINE**





## WHAT IS STATEWIDE MUTUAL?



#### WHAT IS STATEWIDE MUTUAL?





#### **BENEFITS OF MUTUALS**





Accumulate Surplus



Profits Back To Members



**Industry Focus** 



**Bulk Purchasing** 



Look To Pay Claims

## **INSURANCE VS REINSURANCE**



#### INSURANCE VS REINSURANCE





#### MUTUAL SCHEMES AND REINSURANCE









Liability



Motor



Councillors & Officers



Crime & Cyber

#### **INSURANCE PLACEMENTS**





Personal Accident



**Corporate Travel** 



**Environmental Impairment** 



Marine Hull



**Artworks** 



All Other

# STATEWIDE MUTUAL PROPERTY

#### **PROPERTY**





#### SURPLUS FUNDS



Members Contributions Reinsurance, claims, management Surplus returned to members

#### CLAIMS COSTS STATEWIDE MUTUAL





#### **PROPERTY RENEWAL 2020**





# STATEWIDE MUTUAL LIABILITY



#### LIABILITY



**AUD 600m** 



AUD 0m

####